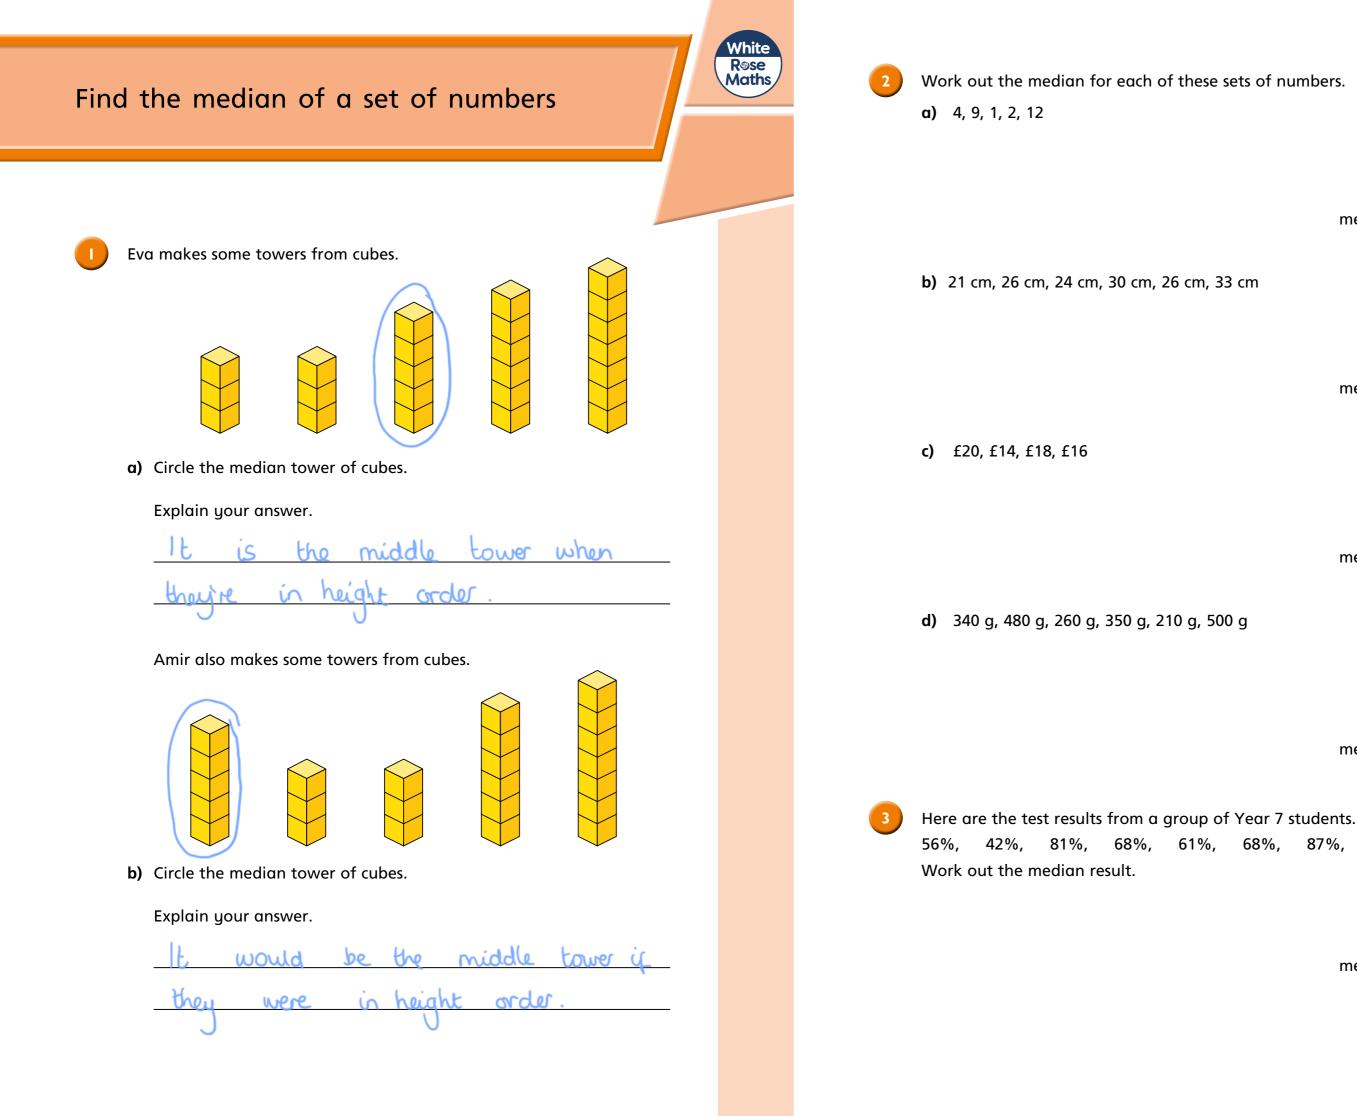

Five numbers have a median of 8



- a) Fill in the cards to show what the numbers could be.
- **b)** Compare answers with a partner.

What is the same and what is different?

Work out the missing numbers.

a) The median of these numbers is 12



b) The median of these weights is 48 kg.



Four numbers have a median of 10 and a range of 4 Write the 4 numbers.



Is there more than one possible solution?

The amount of liquid in each container is shown on the labels. Work out the median amount of liquid. Ron works out the median amount of time that students in his class spend on homework in a week. The median is 1 hour 45 minutes. Another student says she spends 2 hours a week on homework. What could happen to the median? could increase or stay the same The median wage of employees