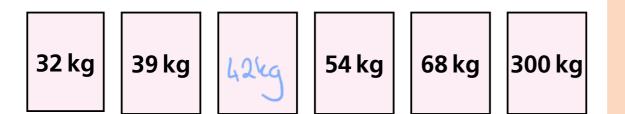

b) The median of these weights is 48 kg.

Four numbers have a median of 10 and a range of 4 Write the 4 numbers.

Is there more than one possible solution?

The amount of liquid in each container is shown on the labels. Work out the median amount of liquid. Ron works out the median amount of time that students in his class spend on homework in a week. The median is 1 hour 45 minutes. Another student says she spends 2 hours a week on homework. What could happen to the median? could increase or stay the same The median wage of employees at a company is £570 per week. 84 employees work for the company. 2 of the employees earn exactly £570 per week. How many people earn more than £570 per week?