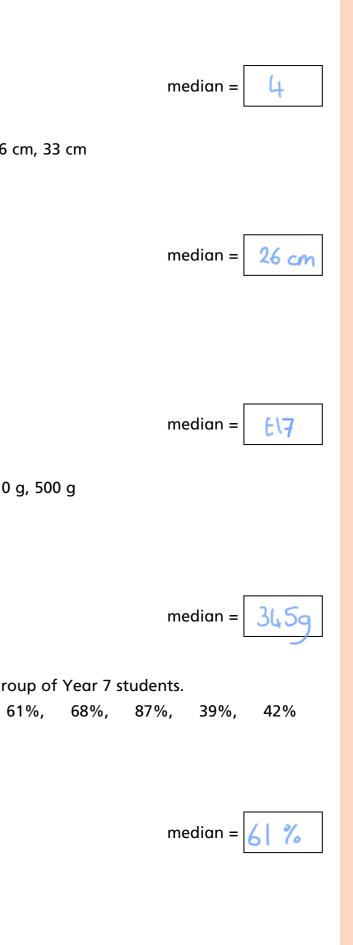

Five numbers have a median of 8



- a) Fill in the cards to show what the numbers could be.
- **b)** Compare answers with a partner.

What is the same and what is different?

Work out the missing numbers.

a) The median of these numbers is 12



b) The median of these weights is 48 kg.



Four numbers have a median of 10 and a range of 4 Write the 4 numbers.



Is there more than one possible solution?

The amount of liquid in each container is shown on the labels. Work out the median amount of liquid. Ron works out the median amount of time that students in his class spend on homework in a week. The median is 1 hour 45 minutes. Another student says she spends 2 hours a week on homework. What could happen to the median? could increase or stay the same The median wage of employees at a