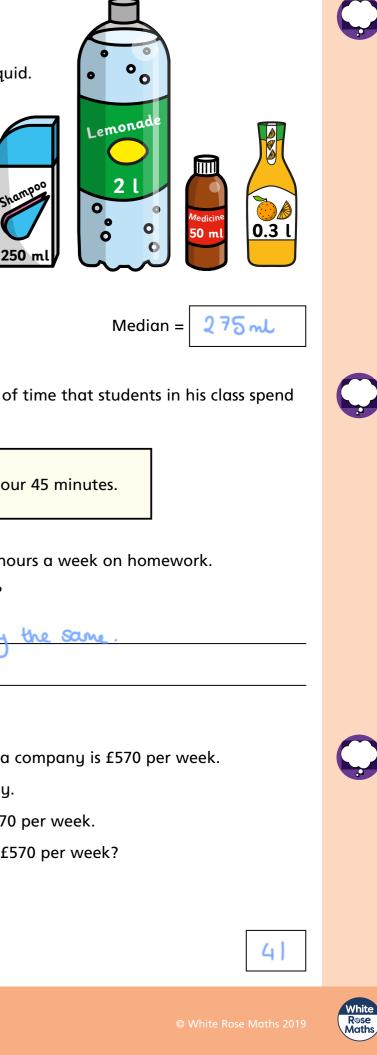

b) The median of these weights is 48 kg.

Four numbers have a median of 10 and a range of 4 Write the 4 numbers.

Is there more than one possible solution?

The amount of liquid in each container is shown on the labels. Work out the median amount of liquid. Ron works out the median amount of time that students in his class spend on homework in a week. The median is 1 hour 45 minutes. Another student says she spends 2 hours a week on homework. What could happen to the median? could increase or stay the same The median wage of employees at a company is £570 per week. 84 employees work for the company. 2 of the employees earn exactly £570 per week. How many people earn more than £570 per week?