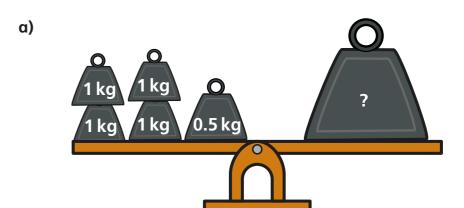

## Convert metric units



Complete each bar model and conversion.

| a) | 1 m    | 1 m    | 1 m   | 1 m | 1 m   |  |
|----|--------|--------|-------|-----|-------|--|
|    | 100 cm | 100 cm | 100cm | 200 | 100cm |  |

| c) | 1 km    | 1 km   | 1 km   | 0.5 km |  |
|----|---------|--------|--------|--------|--|
|    | 1,000 m | 1,000m | 1,000m | 500m   |  |

| d) | 10 mm | lomm | 10mm |
|----|-------|-------|-------|-------|-------|-------|------|------|
|    | 1 cm  |       |       |       |       |       |      |      |

| e) | 1 m      | 1 m     | 0.5 m |  |
|----|----------|---------|-------|--|
|    | 100 cm   | 100 cm  | 50cm  |  |
|    | 1,000 mm | 1,000mm | 500mm |  |

Convert these measures.







Work out these conversions.

Work out these conversions.

A jug contains 2.55 l of juice.

A glass can hold 200 ml.



**a)** How many full glasses of juice can be poured using the juice in the jug?

12 glasses

b) How much juice will be left in the jug? Give your answer in litres.

0.15

6 Huan is 167 cm tall.

Kim is 0.15 m taller than Huan.

How tall is Kim in metres?

1.82 m

7



What is the distance between the lake and the train station?

State the units of your answer.

3.35km