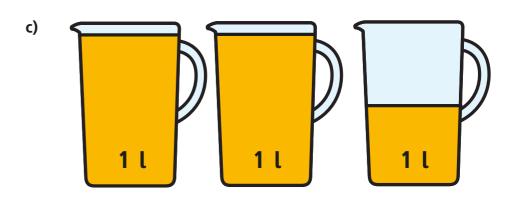

Work out these conversions.

A jug contains 2.55 l of juice.

A glass can hold 200 ml.

**a)** How many full glasses of juice can be poured using the juice in the jug?

12 glasses

b) How much juice will be left in the jug? Give your answer in litres.