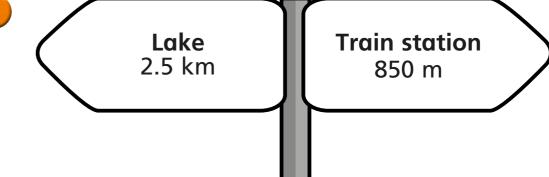

0.15

6 Huan is 167 cm tall.

Kim is 0.15 m taller than Huan.

How tall is Kim in metres?

1.82 m

7

What is the distance between the lake and the train station?

State the units of your answer.