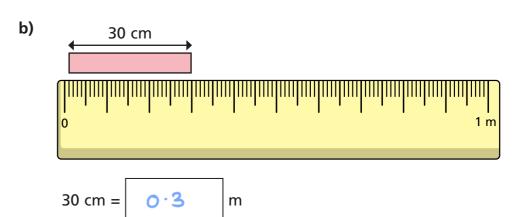

## Convert metric units



Complete each bar model and conversion.

| a) | 1 m    | 1 m    | 1 m   | 1 m | 1 m   |  |
|----|--------|--------|-------|-----|-------|--|
|    | 100 cm | 100 cm | 100cm | 200 | 100cm |  |

| c) | 1 km    | 1 km   | 1 km   | 0.5 km |  |
|----|---------|--------|--------|--------|--|
|    | 1,000 m | 1,000m | 1,000m | 500m   |  |

| d) | 10 mm | lomm | 10mm |
|----|-------|-------|-------|-------|-------|-------|------|------|
|    | 1 cm  |       |       |       |       |       |      |      |

| e) | 1 m      | 1 m     | 0.5 m |  |
|----|----------|---------|-------|--|
|    | 100 cm   | 100 cm  | 50cm  |  |
|    | 1,000 mm | 1,000mm | 500mm |  |

Convert these measures.







Work out these conversions.

Work out these conversions.

A jug contains 2.55 l of juice.

A glass can hold 200 ml.



**a)** How many full glasses of juice can be poured using the juice in the jug?

12 glasses

b) How much juice will be left in the jug? Give your answer in litres.

0.15

6 Huan is 167 cm tall.

Kim is 0.15 m taller than Huan.

How tall is Kim in metres?

1.82 m

7



What is the distance between the lake and the train station?

State the units of your answer.

3.35km